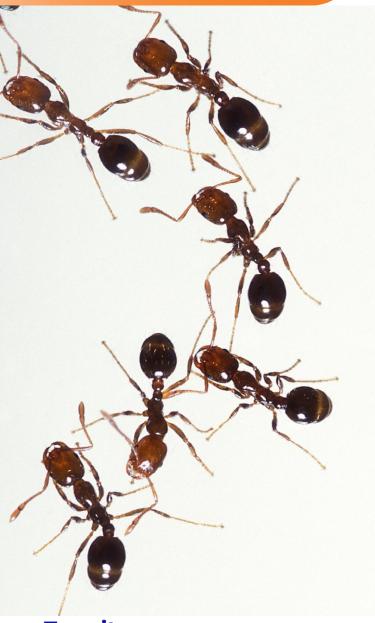

#### **Ants**

Ants can be found everywhere and they can be a nuisance and controlling them requires an effective control plan. There are more than 12000 species of ants!