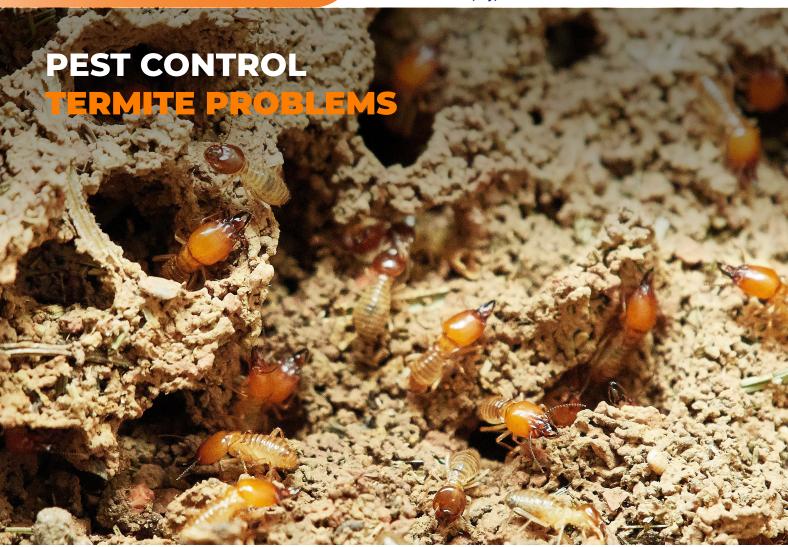

# Termite Pest Control Services & Soil Treatment

S L F Holdings offers effective termite control treatment and eradication solutions in Mpumalanga, Limpopo, Gauteng Free State and Kwa-ZuluNatal. With 6 years of experience and effectively handling countless projects, we make sure that your requirements are being fulfilled with utmost care for pre-and post-construction.

Termites are regarded as destructive structural pests that devour a huge amount of wood and materials used in the construction of various structures.

By the time termites are detected, it's probably already too late. Termite infestations are not easy to spot and they can do an incredible amount of damage to a structure.

The most common termites found is the subterranean and harvester termite. A subterranean termite colony can have up to 2 million termites.

The damage termites does can devalue a home by up to 25%! Therefore, as soon as these are detected action must be taken.

#### **Termites**

Termites are regarded as destructive structural pests that devour a huge amount of wood and materials used in the construction of various structures. Therefore, as soon as these are detected action must be taken. The most common termites found is the subterranean and harvester termite. A subterranean termite colony can have up to 2 million termites.

By the time termites are detected, it's probably already too late. Termite infestations are not easy to spot and they can do an incredible amount of damage to a structure.

The damage termites does can devalue a home by up to 25%! Therefore, as soon as these are detected action must be taken.