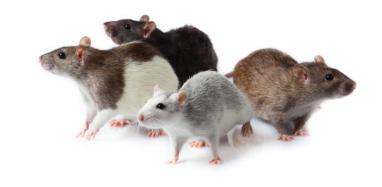

#### Rats

Rats have long been considered deadly and invasive pests. The center for Disease control lists nearly a dozen diseases directly linked to rats. Rats have the ability to swim up sewer pipes into toilets. Places to look for rat infestations are around pipes, behind walls and near garbage cans.