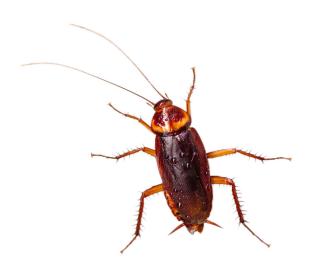

#### Cockroaches

The vast majority of Cockroaches are characterized by their oval shape, foul odour, and their status as a general household pest. There are about 4500 species worldwide only 30 are considered pests, however, four especially excel at making a nuisance of themselves: the German, American, Australian and Oriental cockroaches. They will eat almost anything in their path and they are found everywhere.